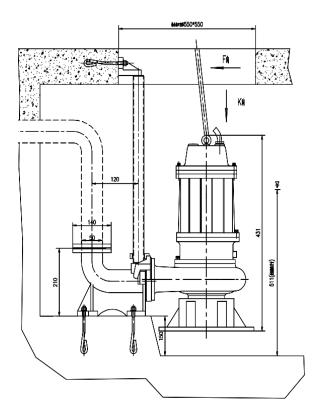

|
| Start. method:              | soft start        |
| Max starts per. hour:       | 20                |
| Rated current:              | 2.1A              |
| Cos phi - power factor:     | 0.76              |
| Cos phi - p.f. at 3/4 load: | 0.7               |
| Cos phi - p.f. at 1/2 load: | 0.59              |
|                             |                   |

Company name: ZHENGZHOU SHENLONG PUMP CO., LTD

| Created by:                    |        |  |
|--------------------------------|--------|--|
| Phone:                         |        |  |
| Date: 14/02/2022               |        |  |
| Description                    | Value  |  |
| Motor efficiency at full load: | 67.00% |  |
| Motor efficiency at 3/4 load:  | 65.00% |  |
| Motor efficiency at 1/2 load:  | 64.00% |  |



Kn









## DATA SHEET FOR SUBMERSIBLE CENTRIFUGAL PUMPS

Company name: ZHENGZHOU SHENLONG PUMP CO., LTD

Created by: Phone:

Date: 14/02/2022





Company name: ZHENGZHOU SHENLONG PUMP CO., LTD

DATA SHEET FOR SUBMERSIBLE CENTRIFUGAL PUMPS Created by:

Phone:

Date: 14/02/2022