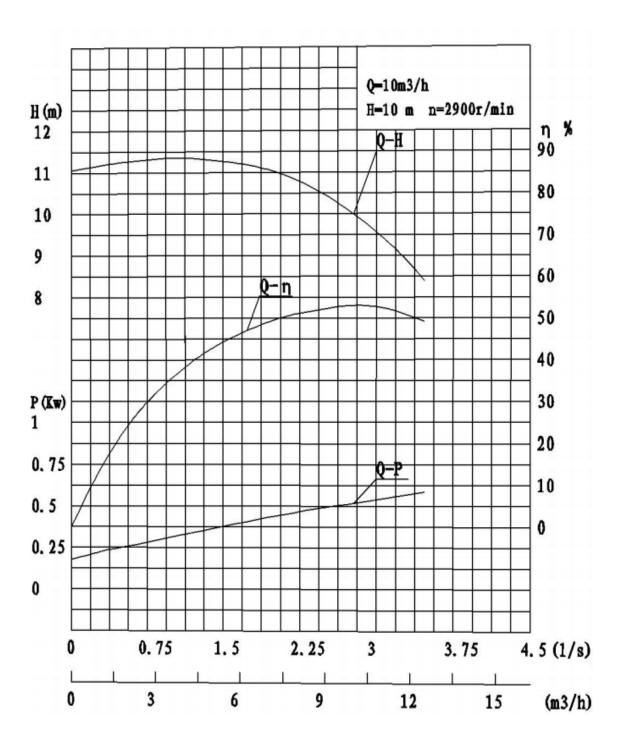

## Type: WQ50-10-10

2022.02.14

## DATA SHEET FOR SUBMERSIBLE CENTRIFUGAL PUMPS

| <b>D</b>                    |                   |
|-----------------------------|-------------------|
| Description                 | Value             |
| General information:        |                   |
| Product name:               | sewage water pump |
| Site:                       | Thailand          |
| Product No:                 | WQ50-10-10        |
|                             |                   |
| Technical:                  |                   |
| Rated flow:                 | 10m3/hr           |
| Rated head:                 | 10m               |
| Main power supply:          | 380v,50hz,3phase  |
| Type of impeller:           | CLOSED            |
| Impellor stages:            | single            |
| shaft seal:                 | Mechanical seal   |
| Curve tolerance:            | ISO9906:2012 3B   |
| Cooling Type:               | OIL COOLING       |
| Main Materials:             |                   |
| Pump housing:               | cast iron         |
| Impeller:                   | cast iron         |
| shaft:                      | 45# steel         |
| Bearing                     | cast iron         |
| Motor:                      | cast iron         |
|                             |                   |
| Installation:               |                   |
| Location:                   | Outdoor           |
| Flange standard:            | GB                |
| Pump inlet:                 | FILTER            |
| Discharge diameter:         | DN 50mm           |
| Pressure stage:             | PN 10             |
| Maximum submerged depth:    | 20 m              |
| Inst dry/wet:               | SUBMERGED         |
| Installation:               | VERTICAL          |
|                             |                   |
| Liquid:                     |                   |
| Pumped liquid:              | sewage water      |
| Maximum liquid temperature: | 40°C              |
| Liquid temp:                | <b>38</b> ℃       |
| Relative density:           | 1.157             |
| viscosity:                  | 3-6pas            |
| corrosive:                  | no                |
| Solid content:              | ≤3%               |
|                             |                   |
| Electrical data:            |                   |
| Number of poles:            | 2                 |
| Rated power :               | 0.75 kW           |
| Mains frequency:            | 50 Hz             |
| Rated voltage:              | 380 V             |
| Rated speed:                | 2900 rpm          |
| Insulation class            | F                 |
| IP class:                   | IP68              |
| Voltage tolerance:          | =10/-10%          |
| Start. method:              | soft start        |
| Max starts per. hour:       | 20                |
| Rated current:              | 2.1A              |
| Cos phi - power factor:     | 0.76              |
| Cos phi - p.f. at 3/4 load: | 0.7               |
| Cos phi - p.f. at 1/2 load: | 0.59              |
|                             |                   |