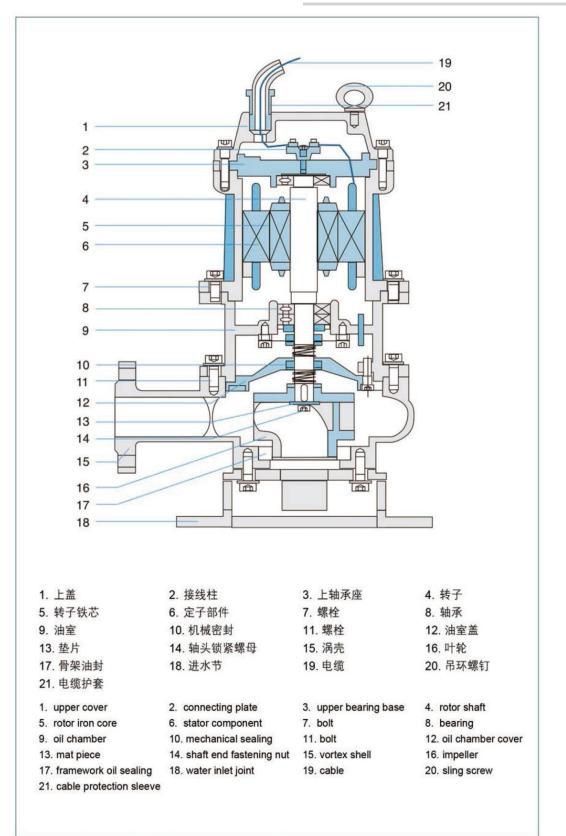

## DATA SHEET FOR SUBMERSIBLE CENTRIFUGAL PUMPS

| <b>D</b>                    |                   |
|-----------------------------|-------------------|
| Description                 | Value             |
| General information:        |                   |
| Product name:               | sewage water pump |
| Site:                       | Thailand          |
| Product No:                 | WQ50-10-10        |
|                             |                   |
| Technical:                  |                   |
| Rated flow:                 | 10m3/hr           |
| Rated head:                 | 10m               |
| Main power supply:          | 380v,50hz,3phase  |
| Type of impeller:           | CLOSED            |
| Impellor stages:            | single            |
| shaft seal:                 | Mechanical seal   |
| Curve tolerance:            | ISO9906:2012 3B   |
| Cooling Type:               | OIL COOLING       |
| Main Materials:             |                   |
| Pump housing:               | cast iron         |
| Impeller:                   | cast iron         |
| shaft:                      | 45# steel         |
| Bearing                     | cast iron         |
| Motor:                      | cast iron         |
|                             |                   |
| Installation:               |                   |
| Location:                   | Outdoor           |
| Flange standard:            | GB                |
| Pump inlet:                 | FILTER            |
| Discharge diameter:         | DN 50mm           |
| Pressure stage:             | PN 10             |
| Maximum submerged depth:    | 20 m              |
| Inst dry/wet:               | SUBMERGED         |
| Installation:               | VERTICAL          |
|                             |                   |
| Liquid:                     |                   |
| Pumped liquid:              | sewage water      |
| Maximum liquid temperature: | 40°C              |
| Liquid temp:                | <b>38</b> ℃       |
| Relative density:           | 1.157             |
| viscosity:                  | 3-6pas            |
| corrosive:                  | no                |
| Solid content:              | ≤3%               |
|                             |                   |
| Electrical data:            |                   |
| Number of poles:            | 2                 |
| Rated power :               | 0.75 kW           |
| Mains frequency:            | 50 Hz             |
| Rated voltage:              | 380 V             |
| Rated speed:                | 2900 rpm          |
| Insulation class            | F                 |
| IP class:                   | IP68              |
| Voltage tolerance:          | =10/-10%          |
| Start. method:              | soft start        |
| Max starts per. hour:       | 20                |
| Rated current:              | 2.1A              |
| Cos phi - power factor:     | 0.76              |
| Cos phi - p.f. at 3/4 load: | 0.7               |
| Cos phi - p.f. at 1/2 load: | 0.59              |
|                             |                   |