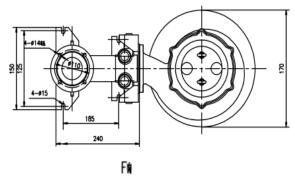

## DATA SHEET FOR SUBMERSIBLE CENTRIFUGAL PUMPS

| <b>D</b>                    |                   |
|-----------------------------|-------------------|
| Description                 | Value             |
| General information:        |                   |
| Product name:               | sewage water pump |
| Site:                       | Thailand          |
| Product No:                 | WQ50-10-10        |
|                             |                   |
| Technical:                  |                   |
| Rated flow:                 | 10m3/hr           |
| Rated head:                 | 10m               |
| Main power supply:          | 380v,50hz,3phase  |
| Type of impeller:           | CLOSED            |
| Impellor stages:            | single            |
| shaft seal:                 | Mechanical seal   |
| Curve tolerance:            | ISO9906:2012 3B   |
| Cooling Type:               | OIL COOLING       |
| Main Materials:             |                   |
| Pump housing:               | cast iron         |
| Impeller:                   | cast iron         |
| shaft:                      | 45# steel         |
| Bearing                     | cast iron         |
| Motor:                      | cast iron         |
|                             |                   |
| Installation:               |                   |
| Location:                   | Outdoor           |
| Flange standard:            | GB                |
| Pump inlet:                 | FILTER            |
| Discharge diameter:         | DN 50mm           |
| Pressure stage:             | PN 10             |
| Maximum submerged depth:    | 20 m              |
| Inst dry/wet:               | SUBMERGED         |
| Installation:               | VERTICAL          |
|                             |                   |
| Liquid:                     |                   |
| Pumped liquid:              | sewage water      |
| Maximum liquid temperature: | 40°C              |
| Liquid temp:                | <b>38</b> ℃       |
| Relative density:           | 1.157             |
| viscosity:                  | 3-6pas            |
| corrosive:                  | no                |
| Solid content:              | ≤3%               |
|                             |                   |
| Electrical data:            |                   |
| Number of poles:            | 2                 |
| Rated power :               | 0.75 kW           |
| Mains frequency:            | 50 Hz             |
| Rated voltage:              | 380 V             |
| Rated speed:                | 2900 rpm          |
| Insulation class            | F                 |
| IP class:                   | IP68              |
| Voltage tolerance:          | =10/-10%          |
| Start. method:              | soft start        |
| Max starts per. hour:       | 20                |
| Rated current:              | 2.1A              |
| Cos phi - power factor:     | 0.76              |
| Cos phi - p.f. at 3/4 load: | 0.7               |
| Cos phi - p.f. at 1/2 load: | 0.59              |
|                             |                   |