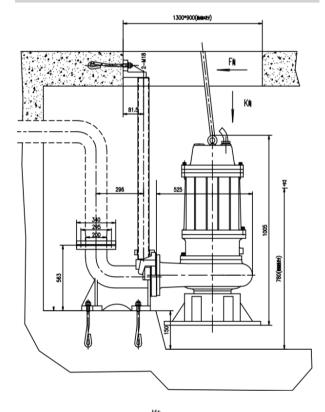

Type: WQ200-220-12 15KW 20HP 215M3/H 10M Head Sewage Water Pump

| Description Congress information:                                                                                                                                            | Value                                                                                     |
|------------------------------------------------------------------------------------------------------------------------------------------------------------------------------|-------------------------------------------------------------------------------------------|
| General information:                                                                                                                                                         |                                                                                           |
| Product name:                                                                                                                                                                | sewage water pump                                                                         |
| Site:                                                                                                                                                                        | UAE                                                                                       |
| Product No:                                                                                                                                                                  | WQ200-220-12                                                                              |
| Technical:                                                                                                                                                                   |                                                                                           |
| Rated flow:                                                                                                                                                                  | 215m3/hr                                                                                  |
| Rated head:                                                                                                                                                                  | 10m                                                                                       |
| Main power supply:                                                                                                                                                           | 380v,50hz,3phase                                                                          |
| Type of impeller:                                                                                                                                                            | CLOSED                                                                                    |
| Impellor stages:                                                                                                                                                             | single                                                                                    |
| shaft seal:                                                                                                                                                                  | Mechanical seal                                                                           |
| Curve tolerance:                                                                                                                                                             | ISO9906:2012 3B                                                                           |
| Cooling Type:                                                                                                                                                                | OIL COOLING                                                                               |
| Main Materials:                                                                                                                                                              |                                                                                           |
| Pump housing:                                                                                                                                                                | cast iron                                                                                 |
| Impeller:                                                                                                                                                                    | cast iron                                                                                 |
| shaft:                                                                                                                                                                       | 45# steel                                                                                 |
| Bearing                                                                                                                                                                      | cast iron                                                                                 |
| Motor:                                                                                                                                                                       | cast iron                                                                                 |
| WIOTOT.                                                                                                                                                                      | odot non                                                                                  |
| Installation:                                                                                                                                                                |                                                                                           |
| Location:                                                                                                                                                                    | Outdoor                                                                                   |
| Flange standard:                                                                                                                                                             | GB                                                                                        |
| Pump inlet:                                                                                                                                                                  | FILTER                                                                                    |
| Discharge diameter:                                                                                                                                                          | DN 200mm                                                                                  |
| Pressure stage:                                                                                                                                                              | PN 10                                                                                     |
| Maximum submerged depth:                                                                                                                                                     | 20 m                                                                                      |
| Inst dry/wet:                                                                                                                                                                | SUBMERGED                                                                                 |
| Installation:                                                                                                                                                                | VERTICAL                                                                                  |
| Liquid:                                                                                                                                                                      |                                                                                           |
| Pumped liquid:                                                                                                                                                               | sewage water                                                                              |
| Maximum liquid temperature:                                                                                                                                                  | 40°C                                                                                      |
| Liquid temp:                                                                                                                                                                 | 38℃                                                                                       |
| Relative density:                                                                                                                                                            | 1.157                                                                                     |
| viscosity:                                                                                                                                                                   | 3-6pas                                                                                    |
| corrosive:                                                                                                                                                                   | no                                                                                        |
| Solid content:                                                                                                                                                               | ≤3%                                                                                       |
|                                                                                                                                                                              |                                                                                           |
| Electrical data:                                                                                                                                                             |                                                                                           |
|                                                                                                                                                                              | 2                                                                                         |
| Number of poles:                                                                                                                                                             |                                                                                           |
| Rated power :                                                                                                                                                                | 15kW                                                                                      |
| Number of poles:<br>Rated power :<br>Mains frequency:                                                                                                                        | 15kW<br>50 Hz                                                                             |
| Number of poles:<br>Rated power :<br>Mains frequency:<br>Rated voltage:                                                                                                      | 15kW<br>50 Hz<br>380 V                                                                    |
| Number of poles:<br>Rated power :<br>Mains frequency:<br>Rated voltage:<br>Rated speed:                                                                                      | 15kW<br>50 Hz                                                                             |
| Number of poles: Rated power : Mains frequency: Rated voltage: Rated speed: Insulation class                                                                                 | 15kW<br>50 Hz<br>380 V<br>2900 rpm<br>F                                                   |
| Number of poles: Rated power : Mains frequency: Rated voltage: Rated speed: Insulation class IP class:                                                                       | 15kW<br>50 Hz<br>380 V<br>2900 rpm<br>F<br>IP68                                           |
| Number of poles: Rated power: Mains frequency: Rated voltage: Rated speed: Insulation class IP class: Voltage tolerance:                                                     | 15kW<br>50 Hz<br>380 V<br>2900 rpm<br>F<br>IP68<br>=10/-10%                               |
| Number of poles: Rated power: Mains frequency: Rated voltage: Rated speed: Insulation class IP class: Voltage tolerance: Start. method:                                      | 15kW<br>50 Hz<br>380 V<br>2900 rpm<br>F<br>IP68<br>=10/-10%<br>soft start                 |
| Number of poles: Rated power: Mains frequency: Rated voltage: Rated speed: Insulation class IP class: Voltage tolerance: Start. method: Max starts per. hour:                | 15kW<br>50 Hz<br>380 V<br>2900 rpm<br>F<br>IP68<br>=10/-10%<br>soft start<br>20           |
| Number of poles: Rated power: Mains frequency: Rated voltage: Rated speed: Insulation class IP class: Voltage tolerance: Start. method: Max starts per. hour: Rated current: | 15kW<br>50 Hz<br>380 V<br>2900 rpm<br>F<br>IP68<br>=10/-10%<br>soft start<br>20<br>33.9 A |
| Number of poles: Rated power: Mains frequency: Rated voltage: Rated speed: Insulation class IP class: Voltage tolerance:                                                     | 15kW<br>50 Hz<br>380 V<br>2900 rpm<br>F<br>IP68<br>=10/-10%<br>soft start<br>20           |