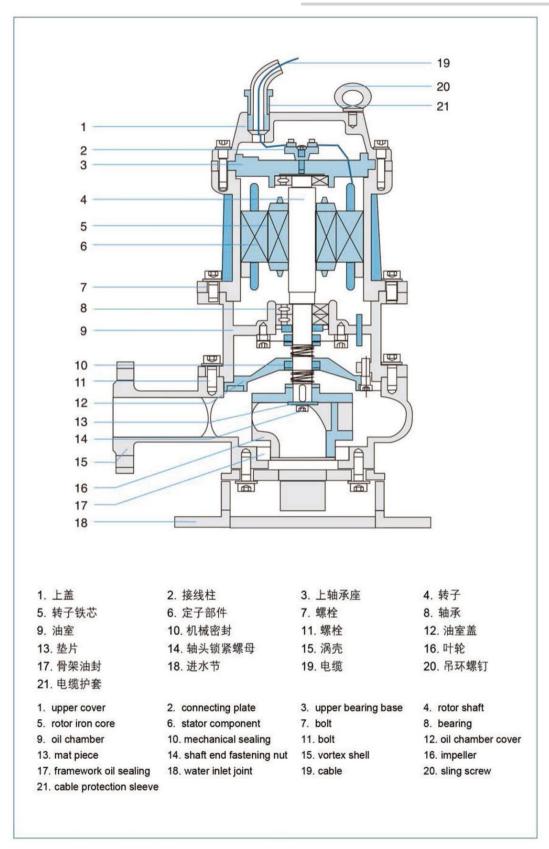

Type: WQ200-220-12 15KW 20HP 215M3/H 10M Head Sewage Water Pump

| Description Congress information:                                                                                                                                            | Value                                                                                     |
|------------------------------------------------------------------------------------------------------------------------------------------------------------------------------|-------------------------------------------------------------------------------------------|
| General information:                                                                                                                                                         |                                                                                           |
| Product name:                                                                                                                                                                | sewage water pump                                                                         |
| Site:                                                                                                                                                                        | UAE                                                                                       |
| Product No:                                                                                                                                                                  | WQ200-220-12                                                                              |
| Technical:                                                                                                                                                                   |                                                                                           |
| Rated flow:                                                                                                                                                                  | 215m3/hr                                                                                  |
| Rated head:                                                                                                                                                                  | 10m                                                                                       |
| Main power supply:                                                                                                                                                           | 380v,50hz,3phase                                                                          |
| Type of impeller:                                                                                                                                                            | CLOSED                                                                                    |
| Impellor stages:                                                                                                                                                             | single                                                                                    |
| shaft seal:                                                                                                                                                                  | Mechanical seal                                                                           |
| Curve tolerance:                                                                                                                                                             | ISO9906:2012 3B                                                                           |
| Cooling Type:                                                                                                                                                                | OIL COOLING                                                                               |
| Main Materials:                                                                                                                                                              |                                                                                           |
| Pump housing:                                                                                                                                                                | cast iron                                                                                 |
| Impeller:                                                                                                                                                                    | cast iron                                                                                 |
| shaft:                                                                                                                                                                       | 45# steel                                                                                 |
| Bearing                                                                                                                                                                      | cast iron                                                                                 |
| Motor:                                                                                                                                                                       | cast iron                                                                                 |
| WIOTOT.                                                                                                                                                                      | odot non                                                                                  |
| Installation:                                                                                                                                                                |                                                                                           |
| Location:                                                                                                                                                                    | Outdoor                                                                                   |
| Flange standard:                                                                                                                                                             | GB                                                                                        |
| Pump inlet:                                                                                                                                                                  | FILTER                                                                                    |
| Discharge diameter:                                                                                                                                                          | DN 200mm                                                                                  |
| Pressure stage:                                                                                                                                                              | PN 10                                                                                     |
| Maximum submerged depth:                                                                                                                                                     | 20 m                                                                                      |
| Inst dry/wet:                                                                                                                                                                | SUBMERGED                                                                                 |
| Installation:                                                                                                                                                                | VERTICAL                                                                                  |
| Liquid:                                                                                                                                                                      |                                                                                           |
| Pumped liquid:                                                                                                                                                               | sewage water                                                                              |
| Maximum liquid temperature:                                                                                                                                                  | 40°C                                                                                      |
| Liquid temp:                                                                                                                                                                 | 38℃                                                                                       |
| Relative density:                                                                                                                                                            | 1.157                                                                                     |
| viscosity:                                                                                                                                                                   | 3-6pas                                                                                    |
| corrosive:                                                                                                                                                                   | no                                                                                        |
| Solid content:                                                                                                                                                               | ≤3%                                                                                       |
|                                                                                                                                                                              |                                                                                           |
| Electrical data:                                                                                                                                                             |                                                                                           |
|                                                                                                                                                                              | 2                                                                                         |
| Number of poles:                                                                                                                                                             |                                                                                           |
| Rated power :                                                                                                                                                                | 15kW                                                                                      |
| Number of poles:<br>Rated power :<br>Mains frequency:                                                                                                                        | 15kW<br>50 Hz                                                                             |
| Number of poles:<br>Rated power :<br>Mains frequency:<br>Rated voltage:                                                                                                      | 15kW<br>50 Hz<br>380 V                                                                    |
| Number of poles:<br>Rated power :<br>Mains frequency:<br>Rated voltage:<br>Rated speed:                                                                                      | 15kW<br>50 Hz                                                                             |
| Number of poles: Rated power : Mains frequency: Rated voltage: Rated speed: Insulation class                                                                                 | 15kW<br>50 Hz<br>380 V<br>2900 rpm<br>F                                                   |
| Number of poles: Rated power : Mains frequency: Rated voltage: Rated speed: Insulation class IP class:                                                                       | 15kW<br>50 Hz<br>380 V<br>2900 rpm<br>F<br>IP68                                           |
| Number of poles: Rated power: Mains frequency: Rated voltage: Rated speed: Insulation class IP class: Voltage tolerance:                                                     | 15kW<br>50 Hz<br>380 V<br>2900 rpm<br>F<br>IP68<br>=10/-10%                               |
| Number of poles: Rated power: Mains frequency: Rated voltage: Rated speed: Insulation class IP class: Voltage tolerance: Start. method:                                      | 15kW<br>50 Hz<br>380 V<br>2900 rpm<br>F<br>IP68<br>=10/-10%<br>soft start                 |
| Number of poles: Rated power: Mains frequency: Rated voltage: Rated speed: Insulation class IP class: Voltage tolerance: Start. method: Max starts per. hour:                | 15kW<br>50 Hz<br>380 V<br>2900 rpm<br>F<br>IP68<br>=10/-10%<br>soft start<br>20           |
| Number of poles: Rated power: Mains frequency: Rated voltage: Rated speed: Insulation class IP class: Voltage tolerance: Start. method: Max starts per. hour: Rated current: | 15kW<br>50 Hz<br>380 V<br>2900 rpm<br>F<br>IP68<br>=10/-10%<br>soft start<br>20<br>33.9 A |
| Number of poles: Rated power: Mains frequency: Rated voltage: Rated speed: Insulation class IP class: Voltage tolerance:                                                     | 15kW<br>50 Hz<br>380 V<br>2900 rpm<br>F<br>IP68<br>=10/-10%<br>soft start<br>20           |

Company name: ZHENGZHOU SHENLONG PUMP CO., LTD

Created by:
Phone:
Date: 16/02/2022

| Description                    | Value  |
|--------------------------------|--------|
| Motor efficiency at full load: | 81.00% |
| Motor efficiency at 3/4 load:  | 70.00% |
| Motor efficiency at 1/2 load:  | 67.00% |