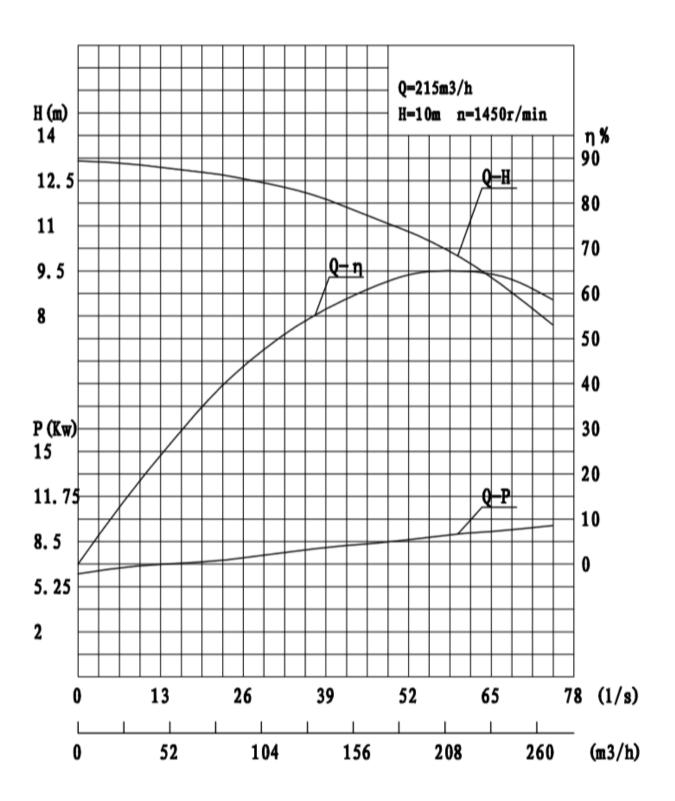

voltage: Rated speed: Insulation class IP class: Voltage tolerance:                                                     | 15kW<br>50 Hz<br>380 V<br>2900 rpm<br>F<br>IP68<br>=10/-10%<br>soft start<br>20           |

Company name: ZHENGZHOU SHENLONG PUMP CO., LTD

Created by:
Phone:
Date: 16/02/2022

| Description                    | Value  |
|--------------------------------|--------|
| Motor efficiency at full load: | 81.00% |
| Motor efficiency at 3/4 load:  | 70.00% |
| Motor efficiency at 1/2 load:  | 67.00% |









Created by:
Phone:
Date:16/02/2022





| Company name: ZHENGZHOU SHENLONG PUMP CO., LT | ΓD |
|-----------------------------------------------|----|
|-----------------------------------------------|----|

Created by:
Phone:
Date: 16/02/2022

### **PERFORMANCE CURCVE**