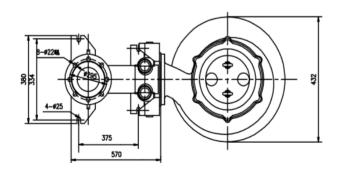

Type: WQ200-220-12 15KW 20HP 215M3/H 10M Head Sewage Water Pump

| Description Congress information:                                                                                                                                            | Value                                                                                     |
|------------------------------------------------------------------------------------------------------------------------------------------------------------------------------|-------------------------------------------------------------------------------------------|
| General information:                                                                                                                                                         |                                                                                           |
| Product name:                                                                                                                                                                | sewage water pump                                                                         |
| Site:                                                                                                                                                                        | UAE                                                                                       |
| Product No:                                                                                                                                                                  | WQ200-220-12                                                                              |
| Technical:                                                                                                                                                                   |                                                                                           |
| Rated flow:                                                                                                                                                                  | 215m3/hr                                                                                  |
| Rated head:                                                                                                                                                                  | 10m                                                                                       |
| Main power supply:                                                                                                                                                           | 380v,50hz,3phase                                                                          |
| Type of impeller:                                                                                                                                                            | CLOSED                                                                                    |
| Impellor stages:                                                                                                                                                             | single                                                                                    |
| shaft seal:                                                                                                                                                                  | Mechanical seal                                                                           |
| Curve tolerance:                                                                                                                                                             | ISO9906:2012 3B                                                                           |
| Cooling Type:                                                                                                                                                                | OIL COOLING                                                                               |
| Main Materials:                                                                                                                                                              |                                                                                           |
| Pump housing:                                                                                                                                                                | cast iron                                                                                 |
| Impeller:                                                                                                                                                                    | cast iron                                                                                 |
| shaft:                                                                                                                                                                       | 45# steel                                                                                 |
| Bearing                                                                                                                                                                      | cast iron                                                                                 |
| Motor:                                                                                                                                                                       | cast iron                                                                                 |
| WIOTOT.                                                                                                                                                                      | odot non                                                                                  |
| Installation:                                                                                                                                                                |                                                                                           |
| Location:                                                                                                                                                                    | Outdoor                                                                                   |
| Flange standard:                                                                                                                                                             | GB                                                                                        |
| Pump inlet:                                                                                                                                                                  | FILTER                                                                                    |
| Discharge diameter:                                                                                                                                                          | DN 200mm                                                                                  |
| Pressure stage:                                                                                                                                                              | PN 10                                                                                     |
| Maximum submerged depth:                                                                                                                                                     | 20 m                                                                                      |
| Inst dry/wet:                                                                                                                                                                | SUBMERGED                                                                                 |
| Installation:                                                                                                                                                                | VERTICAL                                                                                  |
| Liquid:                                                                                                                                                                      |                                                                                           |
| Pumped liquid:                                                                                                                                                               | sewage water                                                                              |
| Maximum liquid temperature:                                                                                                                                                  | 40°C                                                                                      |
| Liquid temp:                                                                                                                                                                 | 38℃                                                                                       |
| Relative density:                                                                                                                                                            | 1.157                                                                                     |
| viscosity:                                                                                                                                                                   | 3-6pas                                                                                    |
| corrosive:                                                                                                                                                                   | no                                                                                        |
| Solid content:                                                                                                                                                               | ≤3%                                                                                       |
|                                                                                                                                                                              |                                                                                           |
| Electrical data:                                                                                                                                                             |                                                                                           |
|                                                                                                                                                                              | 2                                                                                         |
| Number of poles:                                                                                                                                                             |                                                                                           |
| Rated power :                                                                                                                                                                | 15kW                                                                                      |
| Number of poles:<br>Rated power :<br>Mains frequency:                                                                                                                        | 15kW<br>50 Hz                                                                             |
| Number of poles:<br>Rated power :<br>Mains frequency:<br>Rated voltage:                                                                                                      | 15kW<br>50 Hz<br>380 V                                                                    |
| Number of poles:<br>Rated power :<br>Mains frequency:<br>Rated voltage:<br>Rated speed:                                                                                      | 15kW<br>50 Hz                                                                             |
| Number of poles: Rated power : Mains frequency: Rated voltage: Rated speed: Insulation class                                                                                 | 15kW<br>50 Hz<br>380 V<br>2900 rpm<br>F                                                   |
| Number of poles: Rated power : Mains frequency: Rated voltage: Rated speed: Insulation class IP class:                                                                       | 15kW<br>50 Hz<br>380 V<br>2900 rpm<br>F<br>IP68                                           |
| Number of poles: Rated power: Mains frequency: Rated voltage: Rated speed: Insulation class IP class: Voltage tolerance:                                                     | 15kW<br>50 Hz<br>380 V<br>2900 rpm<br>F<br>IP68<br>=10/-10%                               |
| Number of poles: Rated power: Mains frequency: Rated voltage: Rated speed: Insulation class IP class: Voltage tolerance: Start. method:                                      | 15kW<br>50 Hz<br>380 V<br>2900 rpm<br>F<br>IP68<br>=10/-10%<br>soft start                 |
| Number of poles: Rated power: Mains frequency: Rated voltage: Rated speed: Insulation class IP class: Voltage tolerance: Start. method: Max starts per. hour:                | 15kW<br>50 Hz<br>380 V<br>2900 rpm<br>F<br>IP68<br>=10/-10%<br>soft start<br>20           |
| Number of poles: Rated power: Mains frequency: Rated voltage: Rated speed: Insulation class IP class: Voltage tolerance: Start. method: Max starts per. hour: Rated current: | 15kW<br>50 Hz<br>380 V<br>2900 rpm<br>F<br>IP68<br>=10/-10%<br>soft start<br>20<br>33.9 A |
| Number of poles: Rated power: Mains frequency: Rated voltage: Rated speed: Insulation class IP class: Voltage tolerance:                                                     | 15kW<br>50 Hz<br>380 V<br>2900 rpm<br>F<br>IP68<br>=10/-10%<br>soft start<br>20           |