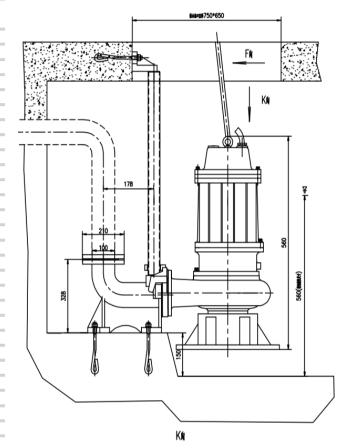

| Installation:            |           |
|--------------------------|-----------|
| Location:                | Outdoor   |
| Flange standard:         | GB        |
| Pump inlet:              | FILTER    |
| Discharge diameter:      | DN 100mm  |
| Pressure stage:          | PN 10     |
| Maximum submerged depth: | 20 m      |
| Inst dry/wet:            | SUBMERGED |
| Installation:            | VERTICAL  |

| Liquid:                     |              |
|-----------------------------|--------------|
| Pumped liquid:              | sewage water |
| Maximum liquid temperature: | 40℃          |
| Liquid temp:                | 38℃          |
| Relative density:           | 1.157        |
| viscosity:                  | 3-6pas       |
| corrosive:                  | no           |
| Solid content:              | <3%          |