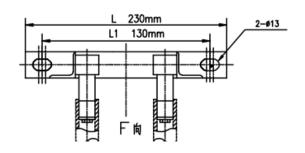

| Installation:            |           |
|--------------------------|-----------|
| Location:                | Outdoor   |
| Flange standard:         | GB        |
| Pump inlet:              | FILTER    |
| Discharge diameter:      | DN 100mm  |
| Pressure stage:          | PN 10     |
| Maximum submerged depth: | 20 m      |
| Inst dry/wet:            | SUBMERGED |
| Installation:            | VERTICAL  |