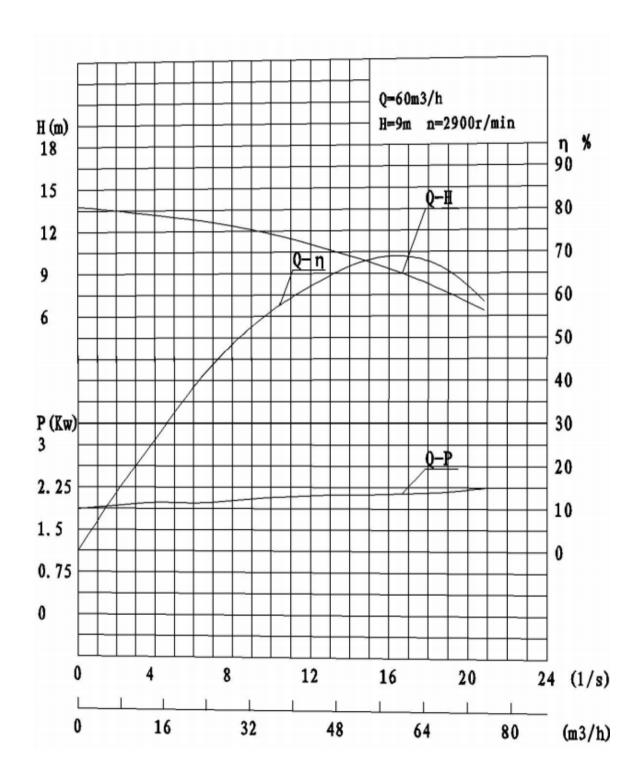

Type: WQ100-60-9 3KW 5HP 60M3/H 9M Head Submersible Sewage Pump

| Description          | Value             |
|----------------------|-------------------|
| General information: |                   |
| Product name:        | sewage water pump |
| Site:                | Laos              |
| Product No:          | WQ100-60-9        |

| Technical:         |                  |
|--------------------|------------------|
| Rated flow:        | 60m3/hr          |
| Rated head:        | 9m               |
| Main power supply: | 380v,50hz,3phase |
| Type of impeller:  | CLOSED           |
| Impellor stages:   | single           |
| shaft seal:        | Mechanical seal  |
| Curve tolerance:   | ISO9906:2012 3B  |
| Cooling Type:      | OIL COOLING      |
|                    |                  |

| Electrical data:            |            |
|-----------------------------|------------|
| Number of poles:            | 2          |
| Rated power :               | 3kW        |
| Mains frequency:            | 50 Hz      |
| Rated voltage:              | 380 V      |
| Rated speed:                | 2900 rpm   |
| Insulation class            | F          |
| IP class:                   | IP68       |
| Voltage tolerance:          | =10/-10%   |
| Start. method:              | soft start |
| Max starts per. hour:       | 20         |
| Rated current:              | 8.06A      |
| Cos phi - power factor:     | 0.78       |
| Cos phi - p.f. at 3/4 load: | 0.75       |
| Cos phi - p.f. at 1/2 load: | 0.61       |