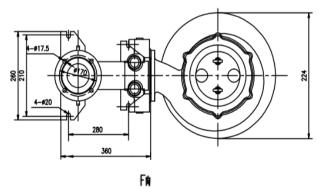

| Installation:            |           |
|--------------------------|-----------|
| Location:                | Outdoor   |
| Flange standard:         | GB        |
| Pump inlet:              | FILTER    |
| Discharge diameter:      | DN 100mm  |
| Pressure stage:          | PN 10     |
| Maximum submerged depth: | 20 m      |
| Inst dry/wet:            | SUBMERGED |
| Installation:            | VERTICAL  |