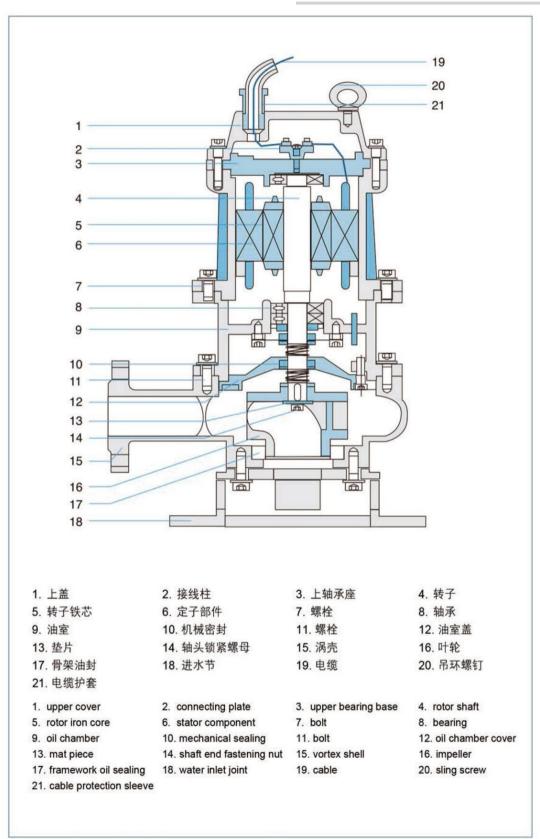

| Main Materials: |           |
|-----------------|-----------|
| Pump housing:   | cast iron |
| Impeller:       | cast iron |
| shaft:          | 45# steel |
| Bearing         | cast iron |
| Motor:          | cast iron |

| Electrical data:            |            |
|-----------------------------|------------|
| Number of poles:            | 2          |
| Rated power :               | 3kW        |
| Mains frequency:            | 50 Hz      |
| Rated voltage:              | 380 V      |
| Rated speed:                | 2900 rpm   |
| Insulation class            | F          |
| IP class:                   | IP68       |
| Voltage tolerance:          | =10/-10%   |
| Start. method:              | soft start |
| Max starts per. hour:       | 20         |
| Rated current:              | 8.06A      |
| Cos phi - power factor:     | 0.78       |
| Cos phi - p.f. at 3/4 load: | 0.75       |
| Cos phi - p.f. at 1/2 load: | 0.61       |