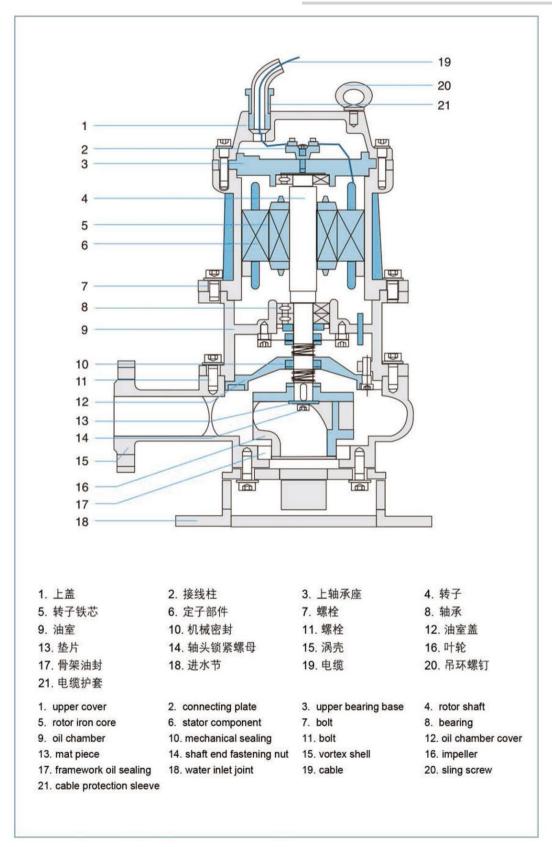

| Main Materials: |           |  |
|-----------------|-----------|--|
| Pump housing:   | cast iron |  |
| Impeller:       | cast iron |  |
| shaft:          | 45# steel |  |
| Bearing         | cast iron |  |
| Motor:          | cast iron |  |