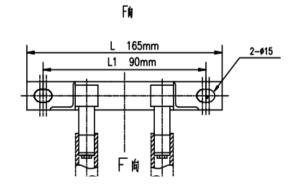

| Installation:            |           |
|--------------------------|-----------|
| Location:                | Outdoor   |
| Flange standard:         | GB        |
| Pump inlet:              | FILTER    |
| Discharge diameter:      | DN 65mm   |
| Pressure stage:          | PN 10     |
| Maximum submerged depth: | 20 m      |
| Inst dry/wet:            | SUBMERGED |
| Installation:            | VERTICAL  |