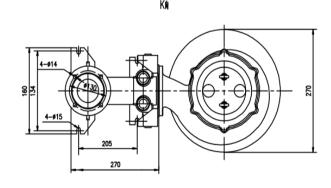

| Installation:            |           |
|--------------------------|-----------|
| Location:                | Outdoor   |
| Flange standard:         | GB        |
| Pump inlet:              | FILTER    |
| Discharge diameter:      | DN 65mm   |
| Pressure stage:          | PN 10     |
| Maximum submerged depth: | 20 m      |
| Inst dry/wet:            | SUBMERGED |
| Installation:            | VERTICAL  |