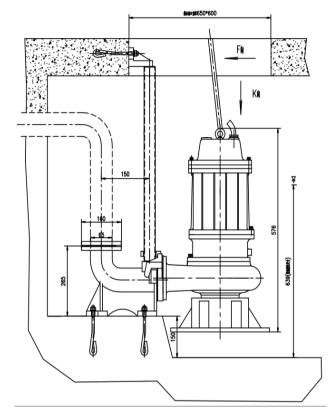

| Installation:            |           |
|--------------------------|-----------|
| Location:                | Outdoor   |
| Flange standard:         | GB        |
| Pump inlet:              | FILTER    |
| Discharge diameter:      | DN 65mm   |
| Pressure stage:          | PN 10     |
| Maximum submerged depth: | 20 m      |
| Inst dry/wet:            | SUBMERGED |
| Installation:            | VERTICAL  |