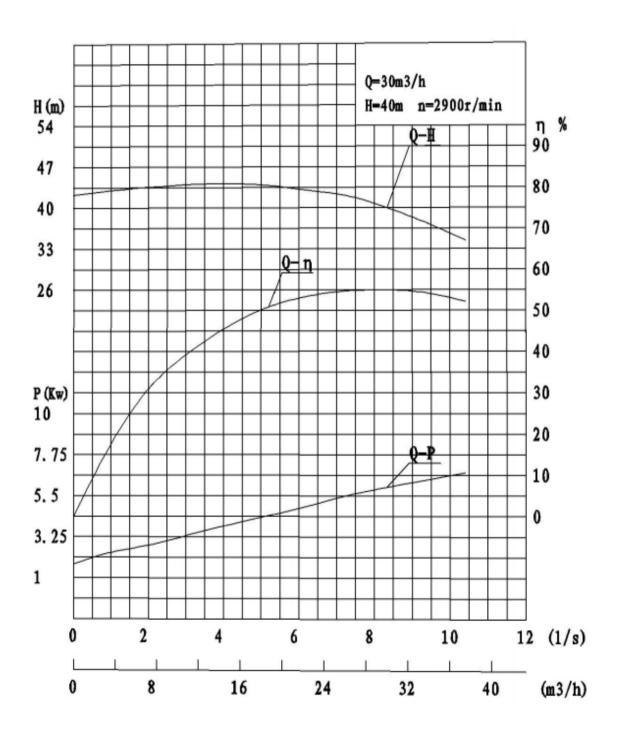

Type: 7.5KW 10HP 30M3/H 40M Head Submersible Sewage Pump

| Description          | Value             |
|----------------------|-------------------|
| General information: |                   |
| Product name:        | sewage water pump |
| Site:                | Thailand          |
| Product No:          | WQ65-30-40        |
|                      |                   |
| Technical:           |                   |

| Technical:         |                  |
|--------------------|------------------|
| Rated flow:        | 30m3/hr          |
| Rated head:        | 40m              |
| Main power supply: | 380v,50hz,3phase |
| Type of impeller:  | CLOSED           |
| Impellor stages:   | single           |
| shaft seal:        | Mechanical seal  |
| Curve tolerance:   | ISO9906:2012 3B  |
| Cooling Type:      | OIL COOLING      |
|                    |                  |