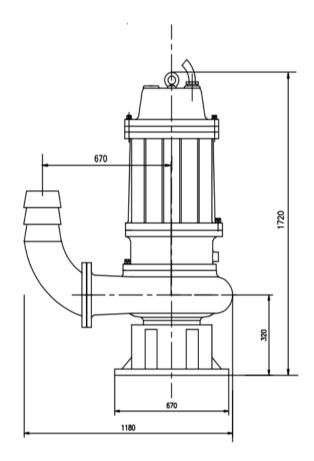

| Installation:            |           |
|--------------------------|-----------|
| Location:                | Outdoor   |
| Flange standard:         | GB        |
| Pump inlet:              | FILTER    |
| Discharge diameter:      | DN 250mm  |
| Pressure stage:          | PN 10     |
| Maximum submerged depth: | 50m       |
| Inst dry/wet:            | SUBMERGED |
| Installation:            | VERTICAL  |