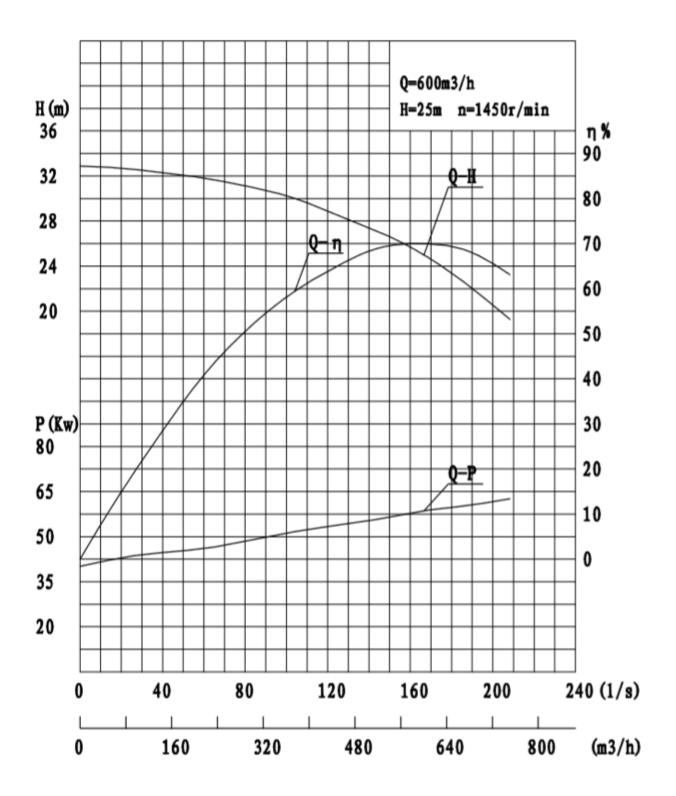

| Technical:         |                  |
|--------------------|------------------|
| Flow:              | 510m3/hr         |
| Head:              | 27.5m            |
| Main power supply: | 380v,50hz,3phase |
| Type of impeller:  | Closed           |
| Impellor stages:   | single           |
| shaft seal:        | Mechanical seal  |
| Curve tolerance:   | ISO9906:2012 3B  |
| Cooling Type:      | OIL COOLING      |
|                    |                  |